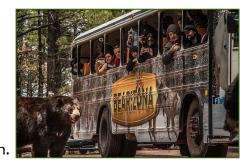

# DAY 3 THURSDAY, NOVEMBER 7

Breakfast (Included)

- 9:00 AM Depart the hotel and travel along, viewing more scenic red rock formations.
- 10:30 AM Welcome to BEARIZONA WILDLIFE PARK.
  Board a vehicle and start your adventure up close to the animals. You will see bears, wolves, bison, & bobcats.
  You will have leisure time to explore the park and have lunch.
  - 1:00 PM Depart Bearizona
- 3:00 PM Kingman (Rest Stop)
- 5:00 PM Welcome back to Nevada. (Time Change—One hour earlier)